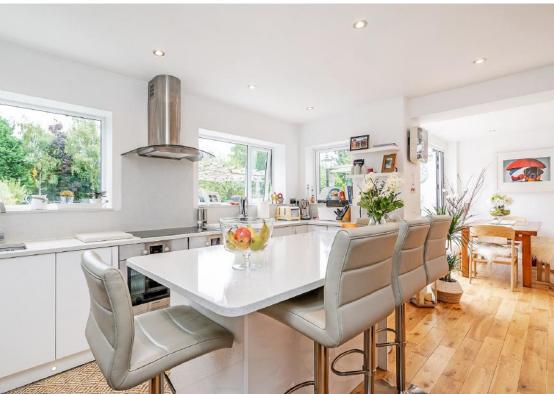

Through into the modern kitchen, there's ample space for a large dining table, sofa to relax on, and central breakfast island. High gloss units, quartz work tops, induction hob, double oven, space for an American Fridge Freezer and wine cooler, all make this a fabulous place to eat, drink and entertain. There is also a very good utility off to the rear, with a whole wall of additional storage, and space for the washer and dryer, as well as access into the garage.