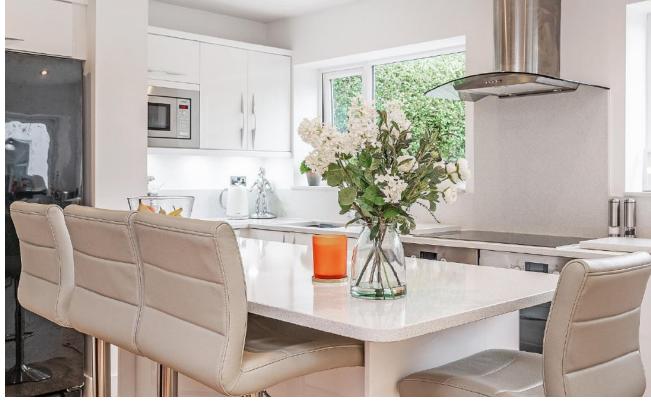

Through into the modern kitchen, there's ample space for a large dining table, sofa to relax on, and central breakfast island. High gloss units, quartz work tops, induction hob, double oven, space for an American Fridge Freezer and wine cooler, all make this a fabulous place to eat, drink and entertain. There is also a very good utility off to the rear, with a whole wall of additional storage, and space for the washer and dryer, as well as access into the garage.