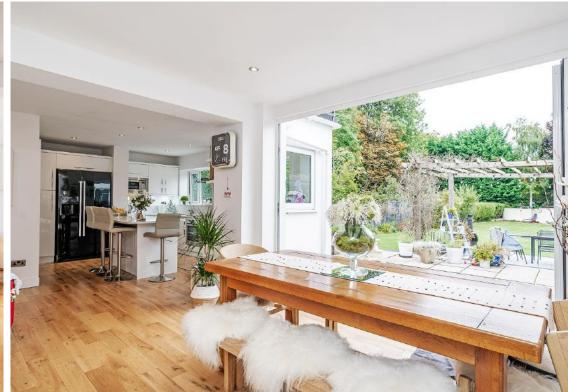

Through into the modern kitchen, there's ample space for a large dining table, sofa to relax on, and central breakfast island. High gloss units, quartz work tops, induction hob, double oven, space for an American Fridge Freezer and wine cooler, all make this a fabulous place to eat, drink and entertain. There is also a very good utility off to the rear, with a whole wall of additional storage, and space for the washer and dryer, as well as access into the garage.

## **97 DORRIDGE ROAD**

Boasting a fabulous large, private garden to the rear with mature boarders, raised beds and 3 pretty silver birch trees. A large patio and pergola plays host to summer entertaining, whilst there's huge potential to further extend the property without compromising on the outside space.