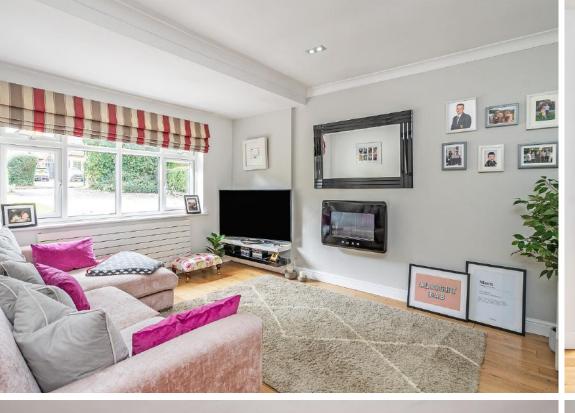

Beautifully set back from the road with ample parking, an open porch leads you into a light, bright, hallway, making way to three receptions rooms and a generous kitchen diner.

To the left is the sitting room with SMEG fireplace which would work well as a large home office or children's playroom/den. A large dual aspect lounge sits to the right with a lovely feature wood burner which leads through to a charming sun room, where again this could be a home office or children's play rooms with bi-fold doors out onto the garden patio.