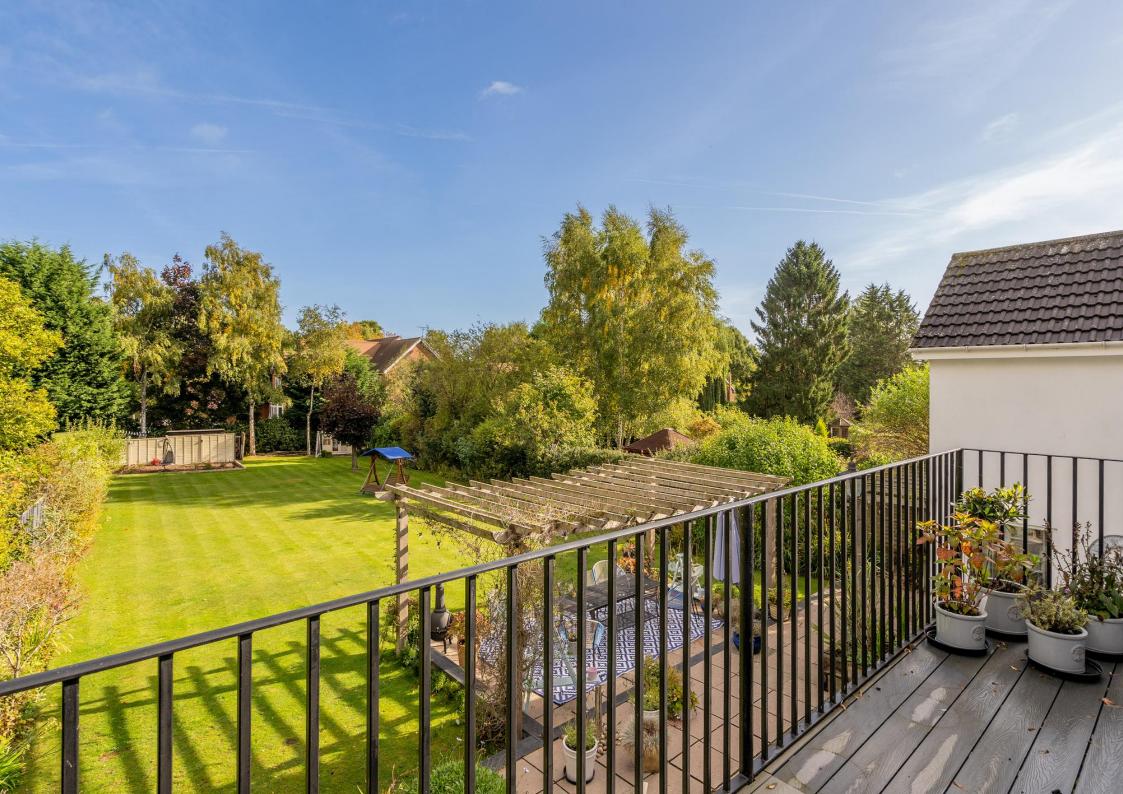

## **97 DORRIDGE ROAD**

Boasting a fabulous large, private garden to the rear with mature boarders, raised beds and 3 pretty silver birch trees. A large patio and pergola plays host to summer entertaining, whilst there's huge potential to further extend the property without compromising on the outside space.