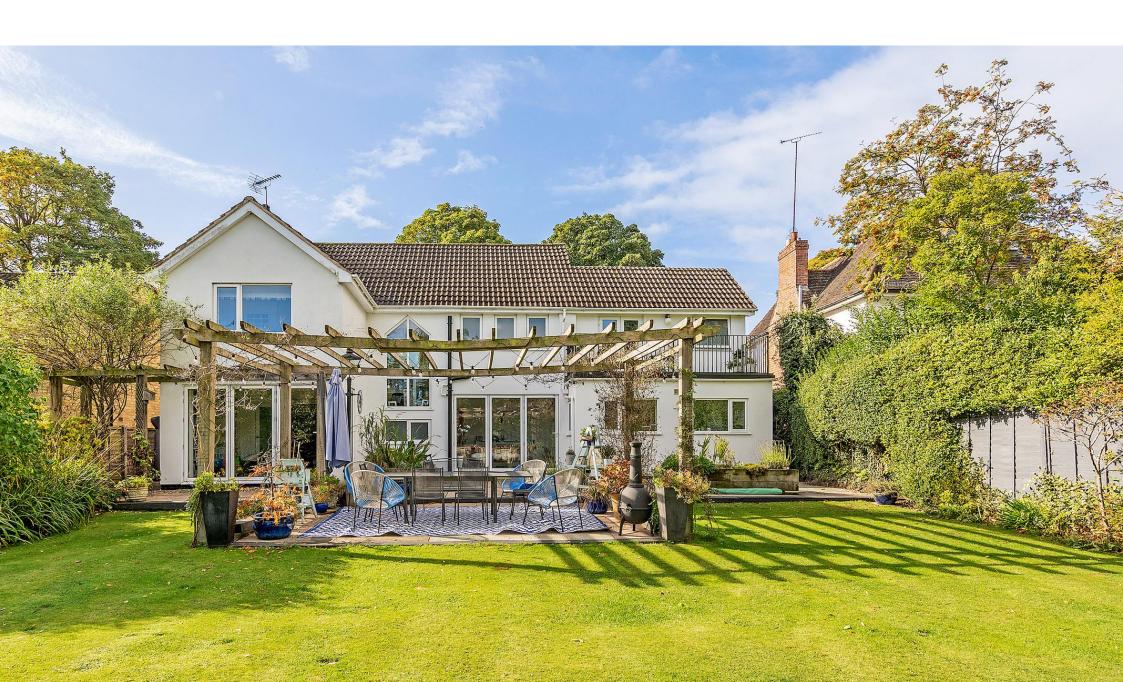

DM&CO.
YOUR PREMIUM AGENT

97 DORRIDGE ROAD DORRIDGE B93 8BS

Fabulous location within the Golden Triangle.

This lovely looking four bedroom family home, with three ensuites, sat within a 1/3 acre plot, offers plenty of potential to further extend subject to planning!

# **97 DORRIDGE ROAD**

Extended and improved by the current owners to house their large family, who have now all flown the nest, this lovely property is fantastically located for all the amenities that Dorridge has to offer - the village feel, the country walks, the train station and local bars and shops. Dubbed the Golden Mile - it has become one of the most desirable locations in the area!

## **97 DORRIDGE ROAD**

Boasting a fabulous large, private garden to the rear with mature boarders, raised beds and 3 pretty silver birch trees. A large patio and pergola plays host to summer entertaining, whilst there's huge potential to further extend the property without compromising on the outside space.