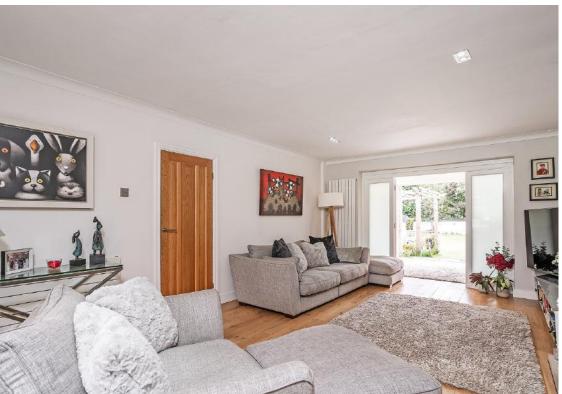

Beautifully set back from the road with ample parking, an open porch leads you into a light, bright, hallway, making way to three receptions rooms and a generous kitchen diner.

To the left is the sitting room with SMEG fireplace which would work well as a large home office or children's playroom/den. A large dual aspect lounge sits to the right with a lovely feature wood burner which leads through to a charming sun room, where again this could be a home office or children's play rooms with bi-fold doors out onto the garden patio.