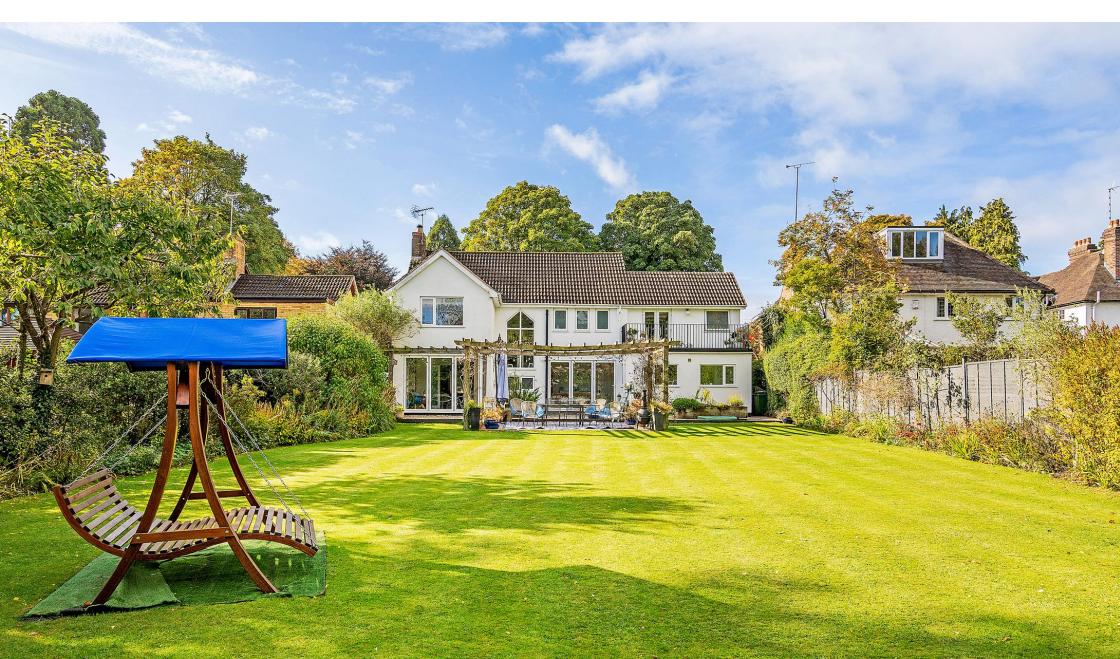

## **97 DORRIDGE ROAD**

Boasting a fabulous large, private garden to the rear with mature boarders, raised beds and 3 pretty silver birch trees. A large patio and pergola plays host to summer entertaining, whilst there's huge potential to further extend the property without compromising on the outside space.

## **FEATURES**

- Lovely Four Bedroom Family Home
- Golden Triangle Location
- Three Reception Rooms
- Three En-Suites and Family Bathroom
- Large Private Garden
- Large Entertaining Patio to the Rear
- 5 Minute Walk to Dorridge Train Station
- Potential to Extend STP
- Just over a 1/3 of an acre