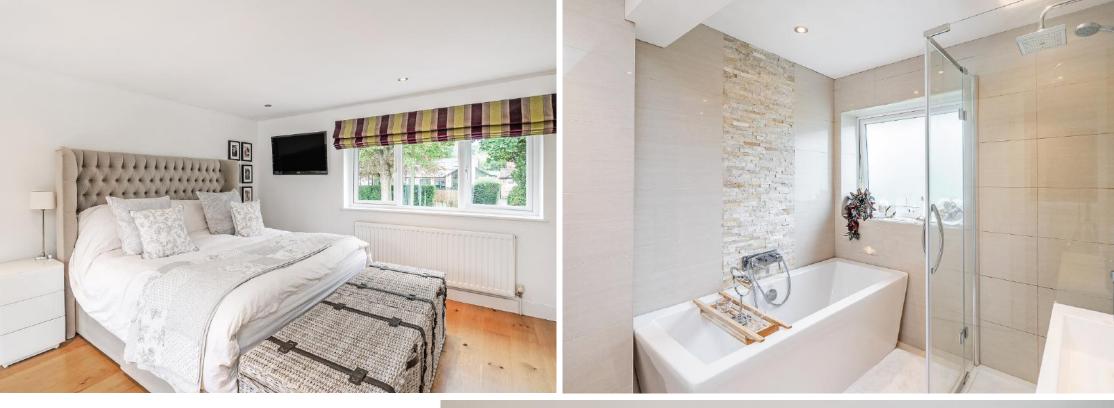

Climbing the staircase there is a fabulous cathedral window on the split landing, spilling natural light onto the top floor.

The principal bedroom really is lovely, currently home to an emperor bed, built in wardrobes, gorgeous en-suite bathroom and a charming balcony, perfect for a morning cup of tea.

The other three double bedrooms all have fitted wardrobes and two boast en-suite shower rooms as well.

There is also potential to extend up into the loft to create another large bedroom, playroom or even a cinema room!