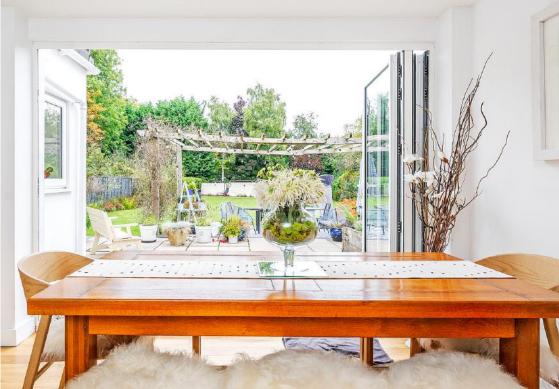

## **97 DORRIDGE ROAD**

Boasting a fabulous large, private garden to the rear with mature boarders, raised beds and 3 pretty silver birch trees. A large patio and pergola plays host to summer entertaining, whilst there's huge potential to further extend the property without compromising on the outside space.