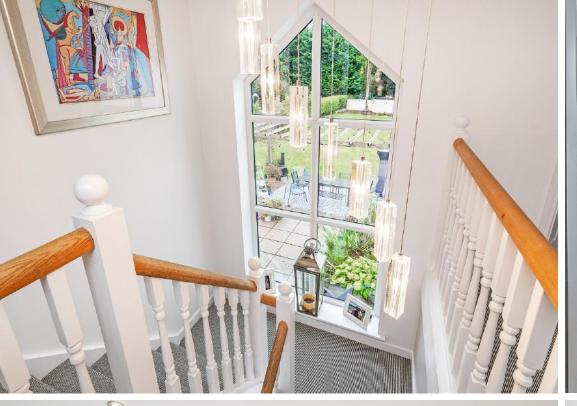

Climbing the staircase there is a fabulous cathedral window on the split landing, spilling natural light onto the top floor.

The principal bedroom really is lovely, currently home to an emperor bed, built in wardrobes, gorgeous en-suite bathroom and a charming balcony, perfect for a morning cup of tea.