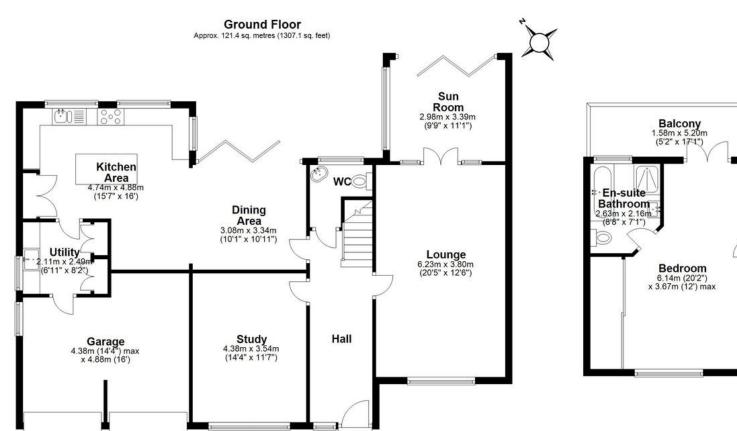

Beautifully set back from the road with ample parking, an open porch leads you into a light, bright, hallway, making way to three receptions rooms and a generous kitchen diner.

To the left is the sitting room with SMEG fireplace which would work well as a large home office or children's playroom/den. A large dual aspect lounge sits to the right with a lovely feature wood burner which leads through to a charming sun room, where again this could be a home office or children's play rooms with bi-fold doors out onto the garden patio.

Through into the modern kitchen, there's ample space for a large dining table, sofa to relax on, and central breakfast island. High gloss units, quartz work tops, induction hob, double oven, space for an American Fridge Freezer and wine cooler, all make this a fabulous place to eat, drink and entertain. There is also a very good utility off to the rear, with a whole wall of additional storage, and space for the washer and dryer, as well as access into the garage.

## **FEATURES**

- Lovely Four Bedroom Family Home
- Golden Triangle Location
- Three Reception Rooms
- Three En-Suites and Family Bathroom
- Large Private Garden
- Large Entertaining Patio to the Rear
- 5 Minute Walk to Dorridge Train Station
- Potential to Extend STP
- Just over a 1/3 of an acre

#### SIZE

Total - 2,345.1 sq ft