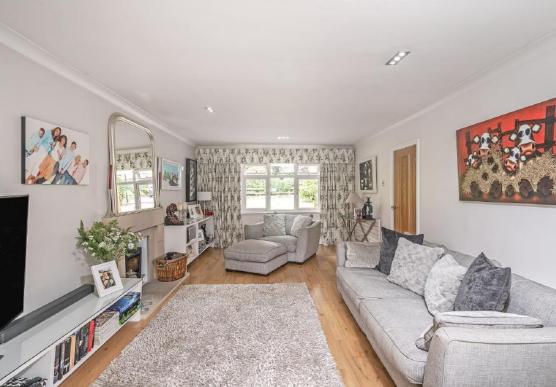

Beautifully set back from the road with ample parking, an open porch leads you into a light, bright, hallway, making way to three receptions rooms and a generous kitchen diner.

To the left is the sitting room with SMEG fireplace which would work well as a large home office or children's playroom/den. A large dual aspect lounge sits to the right with a lovely feature wood burner which leads through to a charming sun room, where again this could be a home office or children's play rooms with bi-fold doors out onto the garden patio.