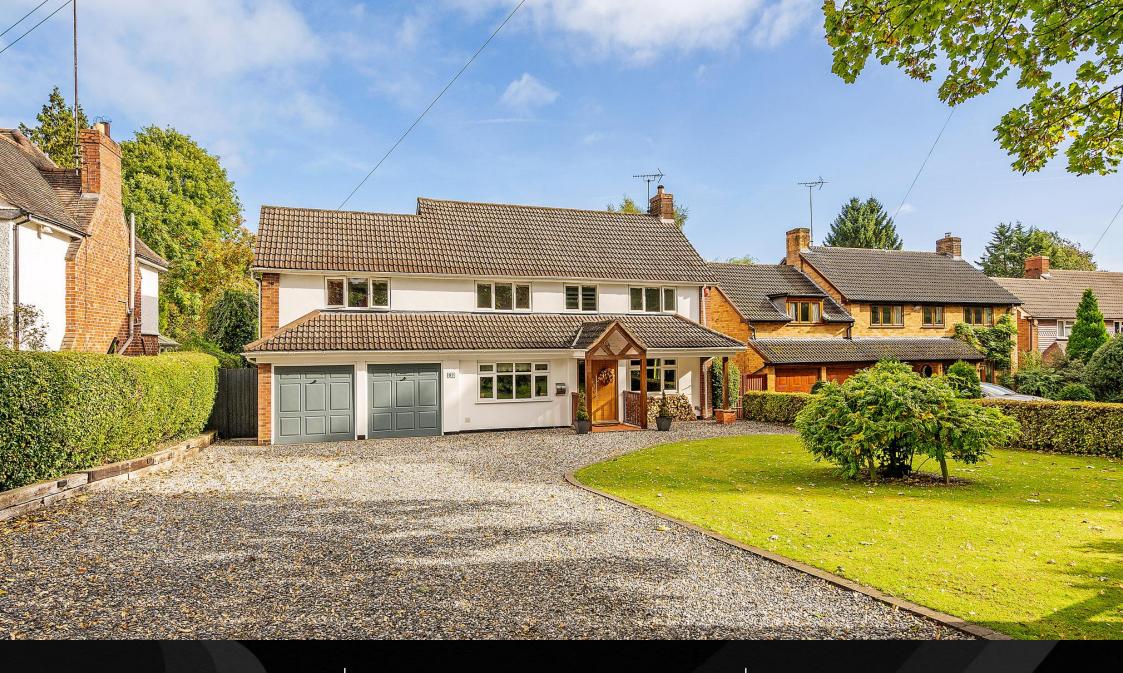

DM&CO.
YOUR PREMIUM AGENT

97 DORRIDGE ROAD DORRIDGE B93 8BS

Fabulous location within the Golden Triangle.

This lovely looking four bedroom family home, with three ensuites, sat within a 1/3 acre plot, offers plenty of potential to further extend subject to planning!

# **97 DORRIDGE ROAD**

Extended and improved by the current owners to house their large family, who have now all flown the nest, this lovely property is fantastically located for all the amenities that Dorridge has to offer - the village feel, the country walks, the train station and local bars and shops. Dubbed the Golden Mile - it has become one of the most desirable locations in the area!

Beautifully set back from the road with ample parking, an open porch leads you into a light, bright, hallway, making way to three receptions rooms and a generous kitchen diner.

To the left is the sitting room with SMEG fireplace which would work well as a large home office or children's playroom/den. A large dual aspect lounge sits to the right with a lovely feature wood burner which leads through to a charming sun room, where again this could be a home office or children's play rooms with bi-fold doors out onto the garden patio.