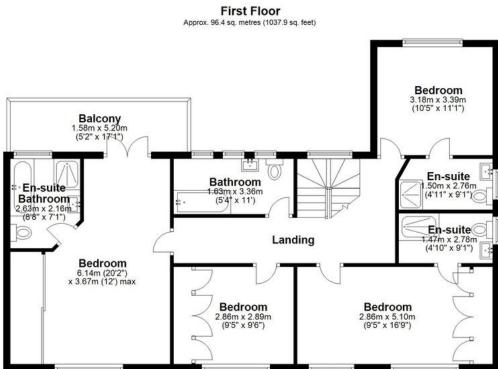

Climbing the staircase there is a fabulous cathedral window on the split landing, spilling natural light onto the top floor.

The principal bedroom really is lovely, currently home to an emperor bed, built in wardrobes, gorgeous en-suite bathroom and a charming balcony, perfect for a morning cup of tea.

The other three double bedrooms all have fitted wardrobes and two boast en-suite shower rooms as well.

There is also potential to extend up into the loft to create another large bedroom, playroom or even a cinema room!

## **FEATURES**

- Lovely Four Bedroom Family Home
- Golden Triangle Location
- Three Reception Rooms
- Three En-Suites and Family Bathroom
- Large Private Garden
- Large Entertaining Patio to the Rear
- 5 Minute Walk to Dorridge Train Station
- Potential to Extend STP
- Just over a 1/3 of an acre

#### SIZE

Total - 2,345.1 sq ft